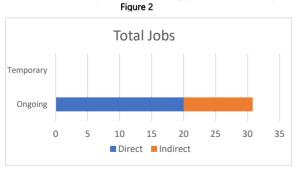

### 8.1 235 River Road LLC

Mr. Geartz stated that 235 River Road LLC is a proposed mixed-use redevelopment project on 3.15 acres in North Tonawanda, NY. The project will consist of two buildings totaling 87 market-rate apartments and a total of 111,689 SF. 101,391 SF of apartments, 2,690 SF of community space for residents, and 7,608 SF of commercial space. Building A will be comprised of 7,608 SF of Single-Story Commercial Space, 2,690 SF of single-story community space for residents, and 4-story building featuring 39 apartment units (15 one-bedroom Units and 24 two-bedroom Units). Building B will consist of 4-story building featuring 48 apartment units (16 one-bedroom units and 32 two-bedroom units), with 4 one-bedroom units per floor and 8 two- bedroom units per floor. The property will also contain 166 parking spots. This parcel is located in Distressed Census Trac 231. He added that this would put North Tonawanda at the requirement for Governor Hochul's housing plan.

Mr. Savarino stated that the site has extensive contamination due to historical industrial use. There is a major amount of risk from the company to pursue this project because it is a Brownfield site. Because of all the contamination, the company is requesting a 15 year Pilot. He added that the company does have a support letter for Mayor Austin Tylec.