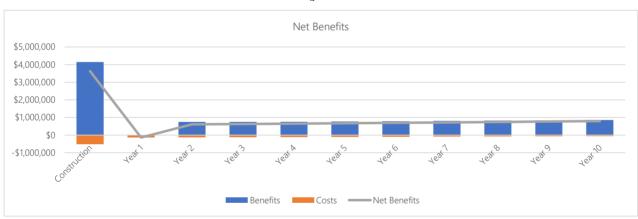

### 8.1 235 River Road LLC

Mr. Geartz stated that 235 River Road LLC is a proposed mixed-use redevelopment project on 3.15 acres in North Tonawanda, NY. The project will consist of two buildings totaling 87 market-rate apartments and a total of 111,689 SF. 101,391 SF of apartments, 2,690 SF of community space for residents, and 7,608 SF of commercial space. Building A will be comprised of 7,608 SF of Single-Story Commercial Space, 2,690 SF of single-story community space for residents, and 4-story building featuring 39 apartment units (15 one-bedroom Units and 24 two-bedroom Units). Building B will consist of 4-story building featuring 48 apartment units (16 one-bedroom units and 32 two-bedroom units), with 4 one-bedroom units per floor and 8 two- bedroom units per floor. The property will also contain 166 parking spots. This parcel is located in Distressed Census Trac 231. He added that this would put North Tonawanda at the requirement for Governor Hochul's housing plan.

Mr. Savarino stated that the site has extensive contamination due to historical industrial use. There is a major amount of risk from the company to pursue this project because it is a Brownfield site. Because of all the contamination, the company is requesting a 15 year Pilot. He added that the company does have a support letter for Mayor Austin Tylec.