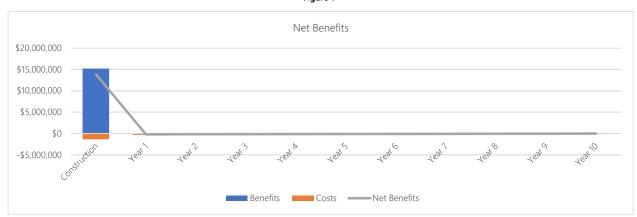

River Road LLC Project Title Project Location North Tonawanda, NY 14120

### **Economic Impacts**

Summary of Economic Impacts over the Life of the PILOT Project Total Investment \$36,665,978

|             | Direct       | Indirect     | Total        |
|-------------|--------------|--------------|--------------|
| Jobs        | 136          | 58           | 194          |
| Earnings    | \$11,304,201 | \$3,061,699  | \$14,365,900 |
| Local Spend | \$29,332,782 | \$10,539,890 | \$39,872,673 |

### Ongoing (Operations)

Temporary (Construction)

Aggregate over life of the PILOT

| _        | Direct    | Indirect  | Total       |
|----------|-----------|-----------|-------------|
| Jobs     | 3         | 1         | 4           |
| Earnings | \$648,207 | \$402,146 | \$1,050,353 |

Figure 1



Net Benefits chart will always display construction through year 10, irrespective of the length of the PILOT. Figure 2



© Copyright 2023 MRB Engineering, Architecture and Surveying, D.P.C.



Ongoing earnings are all earnings over the life of the PILOT.

## **Fiscal Impacts**



| Estimated Costs of Exemptions          |                  |                   |
|----------------------------------------|------------------|-------------------|
|                                        | Nominal Value    | Discounted Value* |
| Property Tax Exemption                 | \$2,205,020      | \$2,006,548       |
| Sales Tax Exemption                    | \$1,151,670      | \$1,151,670       |
| Local Sales Tax Exemption              | <i>\$575,835</i> | <i>\$575,835</i>  |
| State Sales Tax Exempt