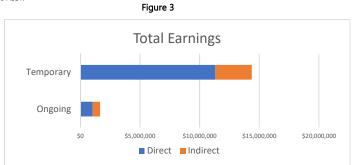

### 8.1 235 River Road LLC

Mr. Geartz stated that 235 River Road LLC is a proposed mixed-use redevelopment project on 3.15 acres in North Tonawanda, NY. The project will consist of two buildings totaling 87 market-rate apartments and a total of 111,689 SF. 101,391 SF of apartments, 2,690 SF of community space for residents, and 7,608 SF of commercial space. Building A will be comprised of 7,608 SF of Single-Story Commercial Space, 2,690 SF of single-story community space for residents, and 4-story building featuring 39 apartment units (15 one-bedroom Units and 24 two-bedroom Units). Building B will consist of 4-story building featuring 48 apartment units (16 one-bedroom units and 32 two-bedroom units), with 4 one-bedroom units per floor and 8 two- bedroom units per floor. The property will also contain 166 parking spots. This parcel is located in Distressed Census Trac 231. He added that this would put North Tonawanda at the requirement for Governor Hochul's housing plan.

Mr. Savarino stated that the site has extensive contamination due to historical industrial use. There is a major amount of risk from the company to pursue this project because it is a Brownfield site. Because of all the contamination, the company is requesting a 15 year Pilot. He added that the company does have a support letter for Mayor Austin Tylec.