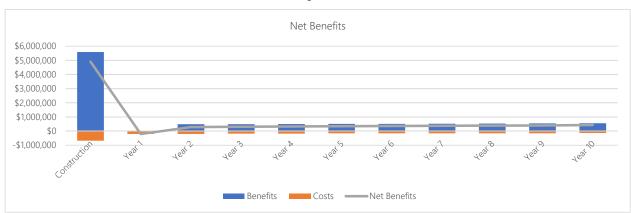

### 8.1 235 River Road LLC

Mr. Geartz stated that 235 River Road LLC is a proposed mixed-use redevelopment project on 3.15 acres in North Tonawanda, NY. The project will consist of two buildings totaling 87 market-rate apartments and a total of 111,689 SF. 101,391 SF of apartments, 2,690 SF of community space for residents, and 7,608 SF of commercial space. Building A will be comprised of 7,608 SF of Single-Story Commercial Space, 2,690 SF of single-story community space for residents, and 4-story building featuring 39 apartment units (15 one-bedroom Units and 24 two-bedroom Units). Building B will consist of 4-story building featuring 48 apartment units (16 one-bedroom units and 32 two-bedroom units), with 4 one-bedroom units per floor and 8 two- bedroom units per floor. The property will also contain 166 parking spots. This parcel is located in Distressed Census Trac 231. He added that this would put North Tonawanda at the requirement for Governor Hochul's housing plan.

Mr. Savarino stated that the site has extensive contamination due to historical industrial use. There is a major amount of risk from the company to pursue this project because it is a Brownfield site. Because of all the contamination, the company is requesting a 15 year Pilot. He added that the company does have a support letter for Mayor Austin Tylec.