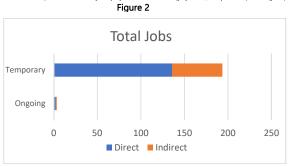

### 8.1 235 River Road LLC

Mr. Geartz stated that 235 River Road LLC is a proposed mixed-use redevelopment project on 3.15 acres in North Tonawanda, NY. The project will consist of two buildings totaling 87 market-rate apartments and a total of 111,689 SF. 101,391 SF of apartments, 2,690 SF of community space for residents, and 7,608 SF of commercial space. Building A will be comprised of 7,608 SF of Single-Story Commercial Space, 2,690 SF of single-story community space for residents, and 4-story building featuring 39 apartment units (15 one-bedroom Units and 24 two-bedroom Units). Building B will consist of 4-story building featuring 48 apartment units (16 one-bedroom units and 32 two-bedroom units), with 4 one-bedroom units per floor and 8 two- bedroom units per floor. The property will also contain 166 parking spots. This parcel is located in Distressed Census Trac 231. He added that this would put North Tonawanda at the requirement for Governor Hochul's housing plan.

Mr. Savarino stated that the site has extensive contamination due to historical industrial use. There is a major amount of risk from the company to pursue this project because it is a Brownfield site. Because of all the contamination, the company is requesting a 15 year Pilot. He added that the company does have a support letter for Mayor Austin Tylec.