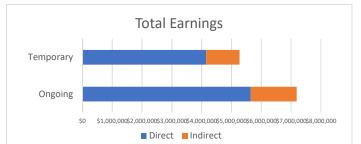

### 8.2 MT Altimeter LLC

Mr. Geartz stated that this Project includes the build out of an 80,000 square foot state of the art cold storage, micro-fulfilment facility. The facility will include (5) separate freezer storage areas totaling 32,000 sq. ft., and (4) separate coolers totaling 16,000 sq. ft. of climate controlled space. The facility footprint will also accommodate clients in need of dry storage options, by reserving 12,000 sq. ft. of space to store dry goods. The

entire facility will be erected in one single phase, and operations will graduate with demand.

The facility will operate as an asset-light service structure that emphasizes agility, cost effectiveness, and customer-centricity that will include a software-based, warehouse management system (WSM) program and incorporate and Enterprise Resource Planning (ERP) system to include inventory tracking and accounting tasks, and integrate with the latest 3PL (3rd Party Logistics) technology to optimize the storage system.

Gregory Mulvey stated that his company plans on renting cold storage units to a diverse group of companies including pharmaceuticals, agriculture, and processing. The company owns the property and is currently in the process of getting approval from the Planning Board.