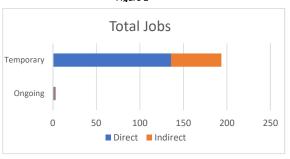

acts over the Life of the PILOT Project Total Investment \$36,665,978

|             | Direct       | Indirect     | Total        |
|-------------|--------------|--------------|--------------|
| Jobs        | 136          | 58           | 194          |
| Earnings    | \$11,304,201 | \$3,061,699  | \$14,365,900 |
| Local Spend | \$29,332,782 | \$10,539,890 | \$39,872,673 |

### Ongoing (Operations)

Temporary (Construction)

Aggregate over life of the PILOT

| _        | Direct    | Indirect  | Total       |
|----------|-----------|-----------|-------------|
| Jobs     | 3         | 1         | 4           |
| Earnings | \$648,207 | \$402,146 | \$1,050,353 |

Figure 1



Net Benefits chart will always display construction through year 10, irrespective of the length of the PILOT. Figure 2



© Copyright 2023 MRB Engineering, Architecture and Surveying, D.P.C.



Ongoing earnings are all earnings over the life of the PILOT.

## **Fiscal Impacts**



| Estimated Costs of Exemptions          |                  |                   |
|----------------------------------------|------------------|-------------------|
|                                        | Nominal Value    | Discounted Value* |
| Property Tax Exemption                 | \$2,205,020      | \$2,006,548       |
| Sales Tax Exemption                    | \$1,151,670      | \$1,151,670       |
| Local Sales Tax Exemption              | <i>\$575,835</i> | <i>\$575,835</i>  |
| State Sales Tax Exemption              | \$575,835        | <i>\$575,835</i>  |
| Mortgage Recording Tax Exemption       | \$204,081        | \$