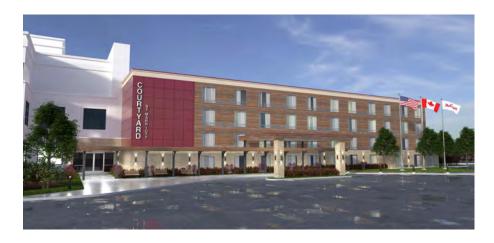

### 8.1 235 River Road LLC

Mr. Geartz stated that 235 River Road LLC is a proposed mixed-use redevelopment project on 3.15 acres in North Tonawanda, NY. The project will consist of two buildings totaling 87 market-rate apartments and a total of 111,689 SF. 101,391 SF of apartments, 2,690 SF of community space for residents, and 7,608 SF of commercial space. Building A will be comprised of 7,608 SF of Single-Story Commercial Space, 2,690 SF of single-story community space for residents, and 4-story building featuring 39 apartment units (15 one-bedroom Units and 24 two-bedroom Units). Building B will consist of 4-story building featuring 48 apartment units (16 one-bedroom units and 32 two-bedroom units), with 4 one-bedroom units per floor and 8 two- bedroom units per floor. The property will also contain 166 parking spots. This parcel is located in Distressed Census Trac 231. He added that this would put North Tonawanda at the requirement for Governor Hochul's housing plan.

Mr. Savarino stated that the site has extensive contamination due to historical industrial use. There is a major amount of risk from the company to pursue this project because it is a Brownfield site. Because of all the contamination, the company is requesting a 15 year Pilot. He added that the company does have a support letter for Mayor Austin Tylec.