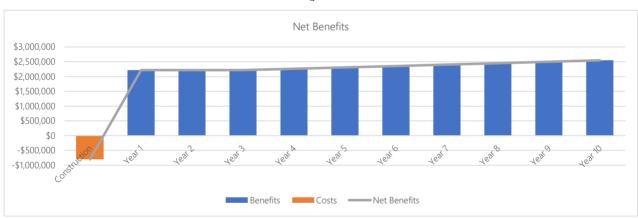

### 8.2 MT Altimeter LLC

Mr. Geartz stated that this Project includes the build out of an 80,000 square foot state of the art cold storage, micro-fulfilment facility. The facility will include (5) separate freezer storage areas totaling 32,000 sq. ft., and (4) separate coolers totaling 16,000 sq. ft. of climate controlled space. The facility footprint will also accommodate clients in need of dry storage options, by reserving 12,000 sq. ft. of space to store dry goods. The

entire facility will be erected in one single phase, and operations will graduate with demand.

The facility will operate as an asset-light service structure that emphasizes agility, cost effectiveness, and customer-centricity that will include a software-based, warehouse management system (WSM) program and incorporate and Enterprise Resource Planning (ERP) system to include inventory tracking and accounting tasks, and integrate with the latest 3PL (3rd Party Logistics) technology to optimize the storage system.

Gregory Mulvey stated that his company plans on renting cold storage units to a diverse group of companies including pharmaceuticals, agriculture, and processing. The company owns the property and is currently in the process of getting approval from the Planning Board.