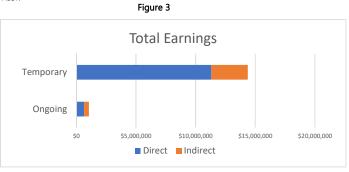

| Direct       | Indirect     | Total        |
|-------------|--------------|--------------|--------------|
| Jobs        | 136          | 58           | 194          |
| Earnings    | \$11,304,201 | \$3,061,699  | \$14,365,900 |
| Local Spend | \$29,332,782 | \$10,539,890 | \$39,872,673 |

### Ongoing (Operations)

Temporary (Construction)

Aggregate over life of the PILOT

| _        | Direct    | Indirect  | Total       |
|----------|-----------|-----------|-------------|
| Jobs     | 3         | 1         | 4           |
| Earnings | \$648,207 | \$402,146 | \$1,050,353 |

Figure 1



Net Benefits chart will always display construction through year 10, irrespective of the length of the PILOT. Figure 2



© Copyright 2023 MRB Engineering, Architecture and Surveying, D.P.C.



Ongoing earnings are all earnings over the life of the PILOT.

## **Fiscal Impacts**



| Estimated Costs of Exemptions          |                  |                   |
|----------------------------------------|------------------|-------------------|
|                                        | Nominal Value    | Discounted Value* |
| Property Tax Exemption                 | \$2,205,020      | \$2,006,548       |
| Sales Tax Exemption                    | \$1,151,670      | \$1,151,670       |
| Local Sales Tax Exemption              | <i>\$575,835</i> | <i>\$575,835</i>  |
| State Sales Tax Exemption              | \$575,835        | <i>\$575,835</i>  |
| Mortgage Recording Tax Exemption       | \$204,081        | \$204,081         |
| Local Mortgage Recording Tax Exemption | \$68,027