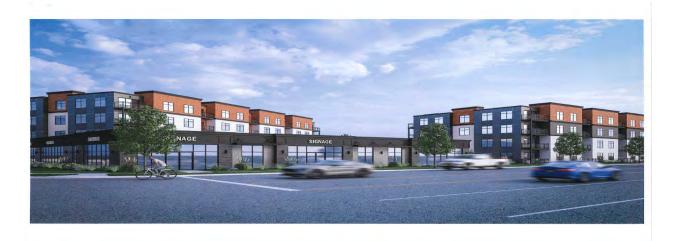

### 8.1 235 River Road LLC

Mr. Geartz stated that 235 River Road LLC is a proposed mixed-use redevelopment project on 3.15 acres in North Tonawanda, NY. The project will consist of two buildings totaling 87 market-rate apartments and a total of 111,689 SF. 101,391 SF of apartments, 2,690 SF of community space for residents, and 7,608 SF of commercial space. Building A will be comprised of 7,608 SF of Single-Story Commercial Space, 2,690 SF of single-story community space for residents, and 4-story building featuring 39 apartment units (15 one-bedroom Units and 24 two-bedroom Units). Building B will consist of 4-story building featuring 48 apartment units (16 one-bedroom units and 32 two-bedroom units), with 4 one-bedroom units per floor and 8 two- bedroom units per floor. The property will also contain 166 parking spots. This parcel is located in Distressed Census Trac 231. He added that this would put North Tonawanda at the requirement for Governor Hochul's housing plan.

Mr. Savarino stated that the site has extensive contamination due to historical industrial use. There is a major amount of risk from the company to pursue this project because it is a Brownfield site. Because of all the contamination, the company is requesting a 15 year Pilot. He added that the company does have a support letter for Mayor Austin Tylec.