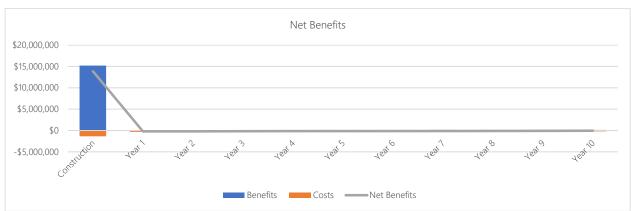

### 8.1 235 River Road LLC

Mr. Geartz stated that 235 River Road LLC is a proposed mixed-use redevelopment project on 3.15 acres in North Tonawanda, NY. The project will consist of two buildings totaling 87 market-rate apartments and a total of 111,689 SF. 101,391 SF of apartments, 2,690 SF of community space for residents, and 7,608 SF of commercial space. Building A will be comprised of 7,608 SF of Single-Story Commercial Space, 2,690 SF of single-story community space for residents, and 4-story building featuring 39 apartment units (15 one-bedroom Units and 24 two-bedroom Units). Building B will consist of 4-story building featuring 48 apartment units (16 one-bedroom units and 32 two-bedroom units), with 4 one-bedroom units per floor and 8 two- bedroom units per floor. The property will also contain 166 parking spots. This parcel is located in Distressed Census Trac 231. He added that this would put North Tonawanda at the requirement for Governor Hochul's housing plan.

Mr. Savarino stated that the site has extensive contamination due to historical industrial use. There is a major amount of risk from the company to pursue this project because it is a Brownfield site. Because of all the contamination, the company is requesting a 15 year Pilot. He added that the company does have a support letter for Mayor Austin Tylec.