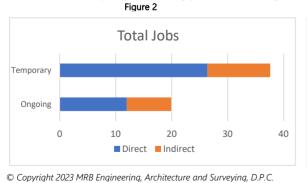

over the Life of the PILOT

Project Total Investment \$7,120,000

# Temporary (Construction)

|             | Direct      | Indirect    | Total       |
|-------------|-------------|-------------|-------------|
| Jobs        | 26          | 11          | 38          |
| Earnings    | \$2,195,112 | \$594,537   | \$2,789,649 |
| Local Spend | \$5,696,000 | \$2,046,693 | \$7,742,693 |

## Ongoing (Operations)

Aggregate over life of the PILOT

|          | Direct       | Indirect    | Total        |
|----------|--------------|-------------|--------------|
| Jobs     | 12           | 8           | 20           |
| Earnings | \$11,009,019 | \$5,509,624 | \$16,518,643 |

## Figure 1



Net Benefits chart will always display construction through year 10, irrespective of the length of the PILOT.





Ongoing earnings are all earnings over the life of the PILOT.

# **Fiscal Impacts**



| Estimated Costs of Exemptions          |                |                   |
|----------------------------------------|----------------|-------------------|
|                                        | Nominal Value  | Discounted Value* |
| Property Tax Exemption                 | \$1,289,741    | \$1,120,037       |
| Sales Tax Exemption                    | \$400,000      | \$400,000         |
| Local Sales Tax Exemption              | \$200,000      | \$200,000         |
| State Sales Tax Exemption              | \$200,000      | \$200,000         |
| Mortgage Recording Tax Exemption       | \$22,500       | \$22,500          |
| Local Mortgage Recording Tax Exemption | <i>\$7,500</i> | \$7,500