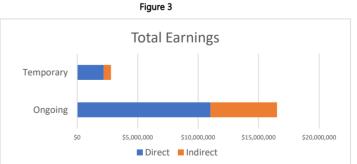

ver the Life of the PILOT

Project Total Investment \$7,120,000

# Temporary (Construction)

|             | Direct      | Indirect    | Total       |
|-------------|-------------|-------------|-------------|
| Jobs        | 26          | 11          | 38          |
| Earnings    | \$2,195,112 | \$594,537   | \$2,789,649 |
| Local Spend | \$5,696,000 | \$2,046,693 | \$7,742,693 |

## Ongoing (Operations)

Aggregate over life of the PILOT

|          | Direct       | Indirect    | Total        |
|----------|--------------|-------------|--------------|
| Jobs     | 12           | 8           | 20           |
| Earnings | \$11,009,019 | \$5,509,624 | \$16,518,643 |

## Figure 1



Net Benefits chart will always display construction through year 10, irrespective of the length of the PILOT.





Ongoing earnings are all earnings over the life of the PILOT.

# **Fiscal Impacts**



| Estimated Costs of Exemptions          |                |                   |
|----------------------------------------|----------------|-------------------|
|                                        | Nominal Value  | Discounted Value* |
| Property Tax Exemption                 | \$1,289,741    | \$1,120,037       |
| Sales Tax Exemption                    | \$400,000      | \$400,000         |
| Local Sales Tax Exemption              | \$200,000      | \$200,000         |
| State Sales Tax Exemption              | \$200,000      | \$200,000         |
| Mortgage Recording Tax Exemption       | \$22,500       | \$22,500          |
| Local Mortgage Recording Tax Exemption | <i>\$7,500</i> | \$7,500