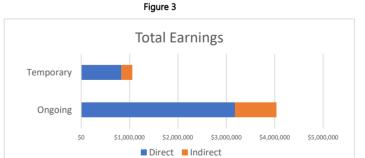

\$2,700,000

#### Temporary (Construction)

|             | Direct      | Indirect  | Total       |
|-------------|-------------|-----------|-------------|
| Jobs        | 10          | 4         | 14          |
| Earnings    | \$832,416   | \$225,457 | \$1,057,873 |
| Local Spend | \$2,160,000 | \$776,134 | \$2,936,134 |

#### Ongoing (Operations)

Aggregate over life of the PILOT

|          | Direct      | Indirect  | Total       |
|----------|-------------|-----------|-------------|
| Jobs     | 5           | 2         | 7           |
| Earnings | \$3,174,891 | \$859,907 | \$4,034,798 |

#### Figure 1



Net Benefits chart will always display construction through year 10, irrespective of the length of the PILOT.



© Copyright 2023 MRB Engineering, Architecture and Surveying, D.P.C.



Ongoing earnings are all earnings over the life of the PILOT.

#### **Fiscal Impacts**



| Estimated Costs of Exemptions          |                |                   |
|----------------------------------------|----------------|-------------------|
|                                        | Nominal Value  | Discounted Value* |
| Property Tax Exemption                 | \$269,696      | \$245,696         |
| Sales Tax Exemption                    | \$208,000      | \$208,000         |
| Local Sales Tax Exemption              | \$104,000      | \$104,000         |
| State Sales Tax Exemption              | \$104,000      | \$104,000         |
| Mortgage Recording Tax Exemption       | \$15,233       | \$15,233          |
| Local Mortgage Recording Tax Exemption | <i>\$5,078</i> | <i>\$5,0