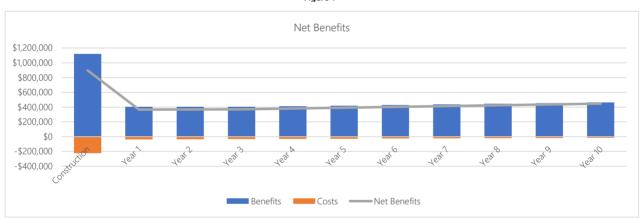

. Project Title

6292 Walmore Road, Niagara Falls, NY 14305 Project Location

#### **Economic Impacts**

Summary of Economic Impacts over the Life of the PILOT

Project Total Investment \$2,700,000

#### Temporary (Construction)

|             | Direct      | Indirect  | Total       |
|-------------|-------------|-----------|-------------|
| Jobs        | 10          | 4         | 14          |
| Earnings    | \$832,416   | \$225,457 | \$1,057,873 |
| Local Spend | \$2,160,000 | \$776,134 | \$2,936,134 |

#### Ongoing (Operations)

Aggregate over life of the PILOT

|          | Direct      | Indirect  | Total       |
|----------|-------------|-----------|-------------|
| Jobs     | 5           | 2         | 7           |
| Earnings | \$3,174,891 | \$859,907 | \$4,034,798 |

#### Figure 1



Net Benefits chart will always display construction through year 10, irrespective of the length of the PILOT.



© Copyright 2023 MRB Engineering, Architecture and Surveying, D.P.C.



Ongoing earnings are all earnings over the life of the PILOT.

#### **Fiscal Impacts**



| Estimated Costs of Exemptions          |                |                   |
|----------------------------------------|----------------|-------------------|
|                                        | Nominal Value  | Discounted Value* |
| Property Tax Exemption                 | \$269,696      | \$245,696         |
| Sales Tax Exemption                    | \$208,000      | \$208,000         |
| Local Sales Tax Exemption              | \$104,000      | \$104,000         |
| State Sales Tax Exemption              |