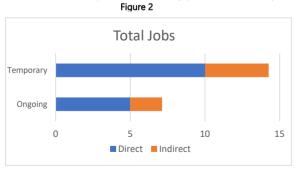

of Economic Impacts over the Life of the PILOT

Project Total Investment \$2,700,000

#### Temporary (Construction)

|             | Direct      | Indirect  | Total       |
|-------------|-------------|-----------|-------------|
| Jobs        | 10          | 4         | 14          |
| Earnings    | \$832,416   | \$225,457 | \$1,057,873 |
| Local Spend | \$2,160,000 | \$776,134 | \$2,936,134 |

#### Ongoing (Operations)

Aggregate over life of the PILOT

|          | Direct      | Indirect  | Total       |
|----------|-------------|-----------|-------------|
| Jobs     | 5           | 2         | 7           |
| Earnings | \$3,174,891 | \$859,907 | \$4,034,798 |

#### Figure 1



Net Benefits chart will always display construction through year 10, irrespective of the length of the PILOT.



© Copyright 2023 MRB Engineering, Architecture and Surveying, D.P.C.



Ongoing earnings are all earnings over the life of the PILOT.

#### **Fiscal Impacts**



| Estimated Costs of Exemptions          |                |                   |
|----------------------------------------|----------------|-------------------|
|                                        | Nominal Value  | Discounted Value* |
| Property Tax Exemption                 | \$269,696      | \$245,696         |
| Sales Tax Exemption                    | \$208,000      | \$208,000         |
| Local Sales Tax Exemption              | \$104,000      | \$104,000         |
| State Sales Tax Exemption              | \$104,000      | \$104,000         |
| Mortgage Recording Tax Exemption       | \$15,233       | \$15,233