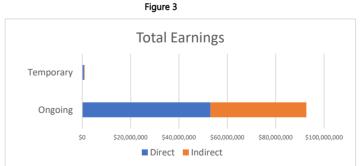

emporary (Construction)

|             | Direct      | Indirect  | Total       |
|-------------|-------------|-----------|-------------|
| Jobs        | 9           | 4         | 13          |
| Earnings    | \$786,171   | \$212,931 | \$999,102   |
| Local Spend | \$2,040,000 | \$733,015 | \$2,773,015 |

#### Ongoing (Operations)

Aggregate over life of the PILOT

|          | Direct       | Indirect     | Total        |
|----------|--------------|--------------|--------------|
| Jobs     | 30           | 11           | 41           |
| Earnings | \$53,045,100 | \$39,596,404 | \$92,641,504 |

#### Figure 1



Net Benefits chart will always display construction through year 10, irrespective of the length of the PILOT.



© Copyright 2023 MRB Engineering, Architecture and Surveying, D.P.C.



Ongoing earnings are all earnings over the life of the PILOT.

# **Fiscal Impacts**



| Estimated Costs of Exemptions          |                |                   |
|----------------------------------------|----------------|-------------------|
|                                        | Nominal Value  | Discounted Value* |
| Property Tax Exemption                 | \$143,478      | \$136,717         |
| Sales Tax Exemption                    | \$84,000       | \$84,000          |
| Local Sales Tax Exemption              | \$42,000       | \$42,000          |
| State Sales Tax Exemption              | \$42,000       | \$42,000          |
| Mortgage Recording Tax Exemption       | \$19,125       | \$19,125          |
| Local Mortgage Recording Tax Exemption | <i>\$6,375</i> | <i>\$6,375<