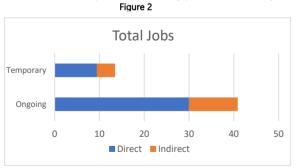

acts over the Life of the PILOT Project Total Investment

\$2,550,000

Temporary (Construction)

|             | Direct      | Indirect  | Total       |
|-------------|-------------|-----------|-------------|
| Jobs        | 9           | 4         | 13          |
| Earnings    | \$786,171   | \$212,931 | \$999,102   |
| Local Spend | \$2,040,000 | \$733,015 | \$2,773,015 |

#### Ongoing (Operations)

Aggregate over life of the PILOT

|          | Direct       | Indirect     | Total        |
|----------|--------------|--------------|--------------|
| Jobs     | 30           | 11           | 41           |
| Earnings | \$53,045,100 | \$39,596,404 | \$92,641,504 |

#### Figure 1



Net Benefits chart will always display construction through year 10, irrespective of the length of the PILOT.



© Copyright 2023 MRB Engineering, Architecture and Surveying, D.P.C.



Ongoing earnings are all earnings over the life of the PILOT.

# **Fiscal Impacts**



| Estimated Costs of Exemptions          |                |                   |
|----------------------------------------|----------------|-------------------|
|                                        | Nominal Value  | Discounted Value* |
| Property Tax Exemption                 | \$143,478      | \$136,717         |
| Sales Tax Exemption                    | \$84,000       | \$84,000          |
| Local Sales Tax Exemption              | \$42,000       | \$42,000          |
| State Sales Tax Exemption              | \$42,000       | \$42,000          |
| Mortgage Recording Tax Exemption       | \$19,125       | \$19,125          |