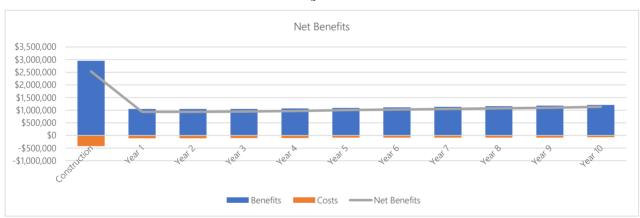

s, LLC
Project Location 5000 Porter Rd, Niagara Falls, 14304

# **Economic Impacts**

Summary of Economic Impacts over the Life of the PILOT

Project Total Investment \$7,120,000

# Temporary (Construction)

|             | Direct      | Indirect    | Total       |
|-------------|-------------|-------------|-------------|
| Jobs        | 26          | 11          | 38          |
| Earnings    | \$2,195,112 | \$594,537   | \$2,789,649 |
| Local Spend | \$5,696,000 | \$2,046,693 | \$7,742,693 |

## Ongoing (Operations)

Aggregate over life of the PILOT

|          | Direct       | Indirect    | Total        |
|----------|--------------|-------------|--------------|
| Jobs     | 12           | 8           | 20           |
| Earnings | \$11,009,019 | \$5,509,624 | \$16,518,643 |

## Figure 1



Net Benefits chart will always display construction through year 10, irrespective of the length of the PILOT.





Ongoing earnings are all earnings over the life of the PILOT.

# **Fiscal Impacts**



| Estimated Costs of Exemptions          |                |                   |
|----------------------------------------|----------------|-------------------|
|                                        | Nominal Value  | Discounted Value* |
| Property Tax Exemption                 | \$1,289,741    | \$1,120,037       |
| Sales Tax Exemption                    | \$400,000      | \$400,000         |
| Local Sales Tax Exemption              | \$200,000      | \$200,000         |
| State Sales Tax Exemption              | \$200,000      | \$200,000         |
| Mortgage Recording Tax Exemption