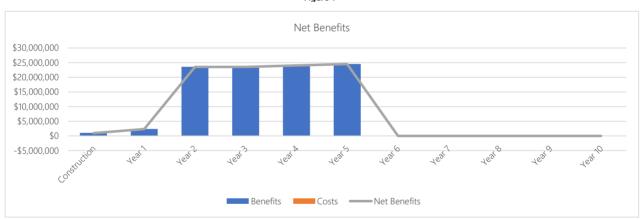

LLC

Project Location 222 Rainbow Blvd., Niagara Falls, NY 14303

# **Economic Impacts**

Summary of Economic Impacts over the Life of the PILOT Project Total Investment

\$2,550,000

Temporary (Construction)

|             | Direct      | Indirect  | Total       |
|-------------|-------------|-----------|-------------|
| Jobs        | 9           | 4         | 13          |
| Earnings    | \$786,171   | \$212,931 | \$999,102   |
| Local Spend | \$2,040,000 | \$733,015 | \$2,773,015 |

#### Ongoing (Operations)

Aggregate over life of the PILOT

|          | Direct       | Indirect     | Total        |
|----------|--------------|--------------|--------------|
| Jobs     | 30           | 11           | 41           |
| Earnings | \$53,045,100 | \$39,596,404 | \$92,641,504 |

#### Figure 1



Net Benefits chart will always display construction through year 10, irrespective of the length of the PILOT.



© Copyright 2023 MRB Engineering, Architecture and Surveying, D.P.C.



Ongoing earnings are all earnings over the life of the PILOT.

# **Fiscal Impacts**



| Estimated Costs of Exemptions          |                |                   |
|----------------------------------------|----------------|-------------------|
|                                        | Nominal Value  | Discounted Value* |
| Property Tax Exemption                 | \$143,478      | \$136,717         |
| Sales Tax Exemption                    | \$84,000       | \$84,000          |
| Local Sales Tax Exemption              | \$42,000       | \$42,000          |
| State Sales Tax Exemption              | \$4