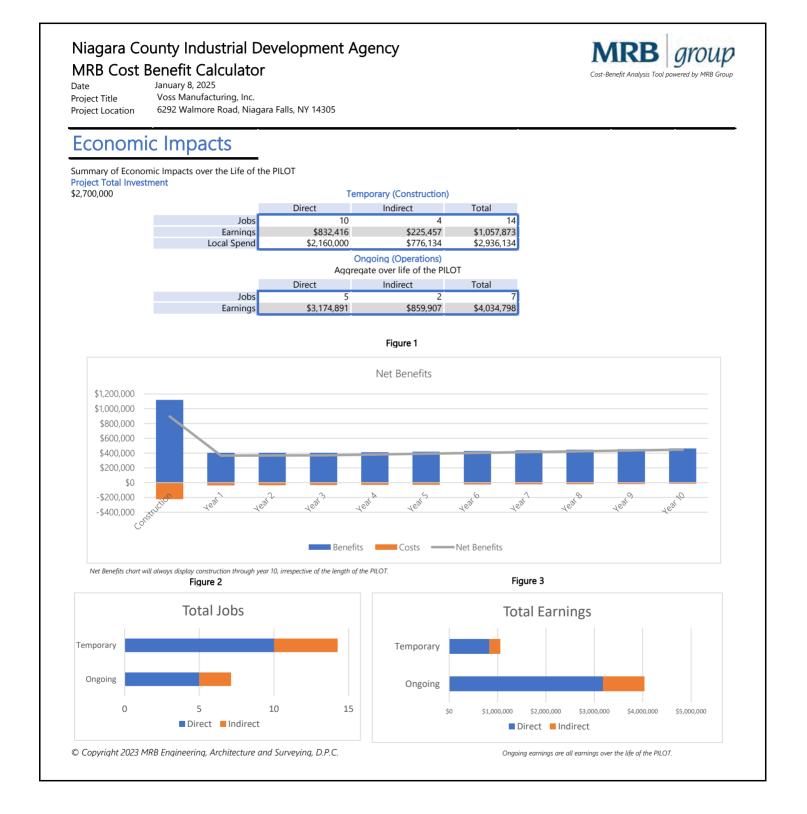

#### 8.2 Voss Manufacturing, Inc.

Mr. Geartz stated that Voss Manufacturing, Inc. is a manufacturing company located at 2345 Lockport Road. The company wishes to acquire the property at 6292 Walmore Road primarily for expanding sheet metal fabrication capacity and capabilities. The acquisition will allow Voss to free space at 2345 Lockport Road and meet the time demands of customers, many of which are local manufacturing companies. The company employs 107 people and plans to expand employment.

Mr. Kammerer added that Voss Manufacturing, Inc. has been in the community for over 50 years. They specialize in custom machinery in the heat transfer market. The global economy is putting a lot of pressure on US manufacturers to reduce cost and the employment market is pushing up employment wages. Because of this demand, the company would benefit from higher level technology and machinery. In order to be relevant, the company needs the space to invest in technology.