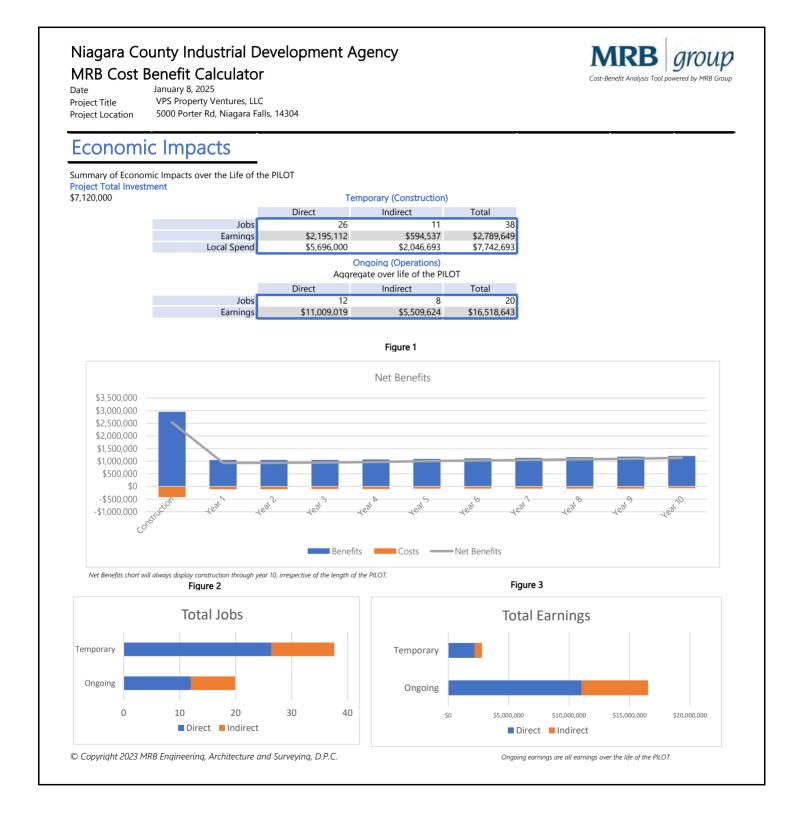

#### 8.1 VPS Property Ventures, LLC

Mr. Geartz stated that VPS Property Ventures, LLC plans for a premier machine shop at the vacant 5000 Porter Road site, marking the first business to build in this location. The 33,000 square foot facility will specialize in providing Original Equipment Manufacturers (OEMs) with high – precision machining services for heavy fabricated, forged, or casted materials and assemblies. The facility will initially employ 12 full-time workers, with plans for future expansion as demanded for its services grows.

Mr. Singh stated that the main purpose of this business is servicing the power generation industries. Their focus is to bring skilled people to the area from the global market.