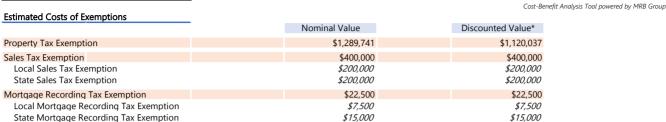

#### 8.1 VPS Property Ventures, LLC

Mr. Geartz stated that VPS Property Ventures, LLC plans for a premier machine shop at the vacant 5000 Porter Road site, marking the first business to build in this location. The 33,000 square foot facility will specialize in providing Original Equipment Manufacturers (OEMs) with high – precision machining services for heavy fabricated, forged, or casted materials and assemblies. The facility will initially employ 12 full-time workers, with plans for future expansion as demanded for its services grows.

Mr. Singh stated that the main purpose of this business is servicing the power generation industries. Their focus is to bring skilled people to the area from the global market.