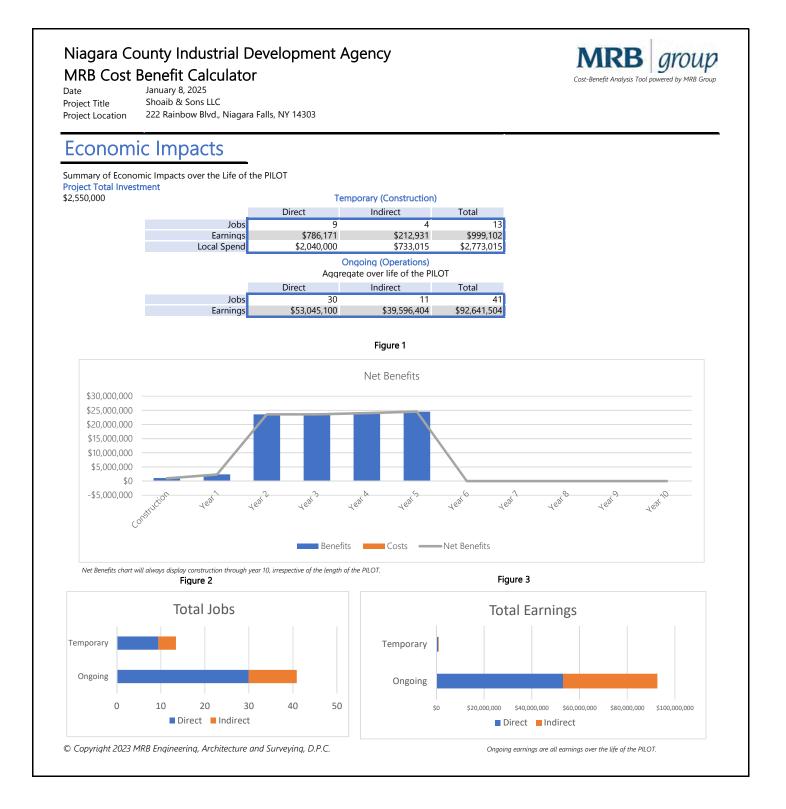

#### 8.3 Shoaib & Sons LLC

Mr. Geartz stated that Shoaib & Sons LLC planning a dynamic tourism project aimed at revitalizing a vacant building at 222 Rainbow Boulevard that has been unused for well over a year. Strategically located in the heart of the Niagara Falls tourist area, this project promises to enhance the visitor experience by offering a diverse array of dining options. At street level, visitors will enjoy three popular snack shops: Carvel Ice Cream, Cinnabon Dessert Coffee, and Auntie Anne's Pretzel Place, each serving delicious treats to satisfy any craving. The ground level, will feature Subway, providing quick and satisfying meals for tourists on the go. The second level will offer Mediterranean cuisine, introducing guests to the vibrant and flavorful dishes of this region.

This project will not only rejuvenate a key property in the tourism district but will also contribute to the overall appeal of the area by enhancing the dining choices available to the millions who visit Niagara Falls each year.

This location is in Distressed Census Tract 211 with a federal poverty rate of 37.4% and a NYS unemployment rate of 14.9%.

Mr. Shoaib stated that in the current area, there are not a lot of food choices. This will provide more of a food variety for tourists and locals. This project will employ 20 full-time, and 20 part-time employees over the next three years.