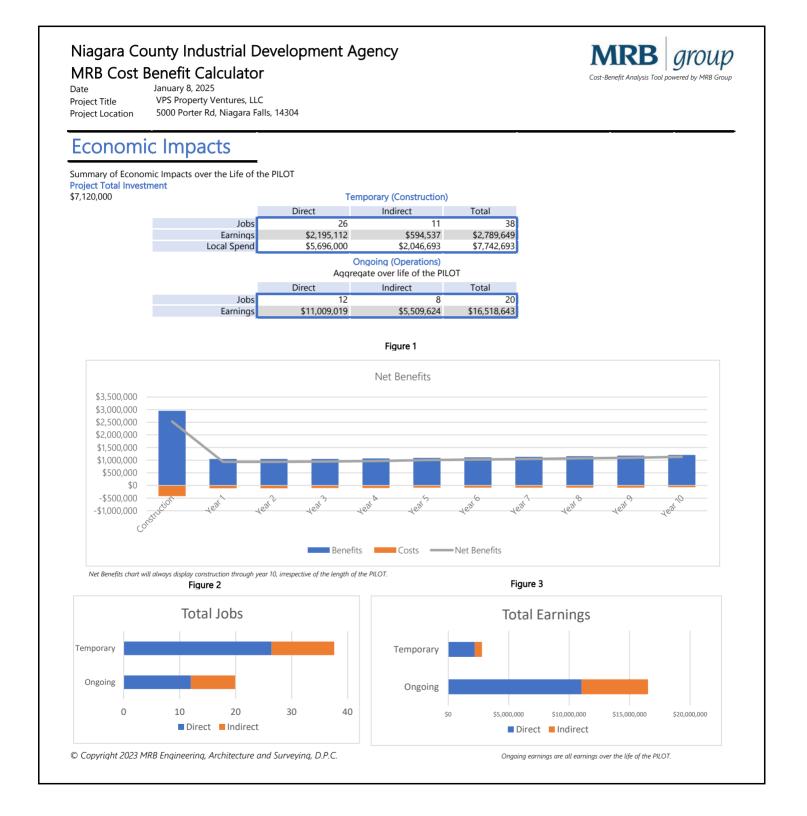

#### State and Local Benefits

|                                       | Nominal Value       | Discounted Value*   |
|---------------------------------------|---------------------|---------------------|
| Local Benefits                        | \$20,116,809        | \$17,524,494        |
| To Private Individuals                | <u>\$19,308,292</u> | <u>\$16,843,834</u> |
| Temporary Payroll                     | \$2,789,649         | \$2,789,649         |
| Ongoing Payroll                       | \$16,518,643        | \$14,054,185        |
| Other Payments to Private Individuals | \$0                 | \$0                 |
| To the Public                         | <u>\$808,517</u>    | <u>\$680,659</u>    |
| Increase in Property Tax Revenue      | \$673,359           | \$562,752           |
| Temporary Jobs - Sales Tax Revenue    | \$19,528            | \$19,528            |
| Ongoing Jobs - Sales Tax Revenue      | \$115,630           | \$98,379            |
| Other Local Municipal Revenue         | \$0                 | \$0                 |
| State Benefits                        | \$1,004,031         | \$875,879           |
| To the Public                         | <u>\$1,004,031</u>  | <u>\$875,879</u>    |
| Temporary Income Tax Revenue          | \$125,534           | \$125,534           |
| Ongoing Income Tax Revenue            | \$743,339           | \$632,438           |
| Temporary Jobs - Sales Tax Revenue    | \$19,528            | \$19,528            |
| Ongoing Jobs - Sales Tax Revenue      | \$115,630           | \$98,379            |
| Total Benefits to State & Region      | \$21,120,840        | \$18,400,373        |

### Total Benefits to State & Region

## Benefit to Cost Ratio

|             |       | Benefit*     | Cost*       | Ratio |
|-------------|-------|--------------|-------------|-------|
|             | Local | \$17,524,494 | \$1,327,537 | 13:1  |
|             | State | \$875,879    | \$215,000   | 4:1   |
| Grand Total |       | \$18,400,373 | \$1,542,537 | 12:1  |