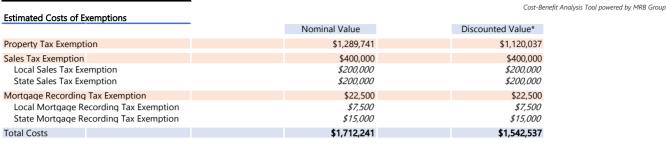

## Benefit to Cost Ratio

|             |       | Benefit*     | Cost*       | Ratio |
|-------------|-------|--------------|-------------|-------|
|             | Local | \$17,524,494 | \$1,327,537 | 13:1  |
|             | State | \$875,879    | \$215,000   | 4:1   |
| Grand Total |       | \$18,400,373 | \$1,542,537 | 12:1  |