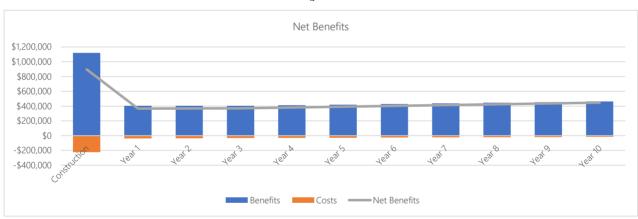

#### Figure 1

Net Benefits chart will always display construction through year 10, irrespective of the length of the PILOT.

© Copyright 2023 MRB Engineering, Architecture and Surveying, D.P.C.

Ongoing earnings are all earnings over the life of the PILOT.