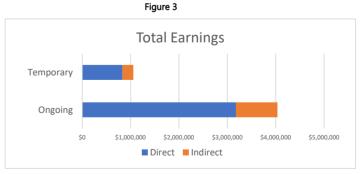

# **Economic Impacts**

Summary of Economic Impacts over the Life of the PILOT

Project Total Investment \$2,700,000

|             | Direct      | Indirect  | Total       |
|-------------|-------------|-----------|-------------|
| Jobs        | 10          | 4         | 14          |
| Earnings    | \$832,416   | \$225,457 | \$1,057,873 |
| Local Spend | \$2,160,000 | \$776,134 | \$2,936,134 |

### Ongoing (Operations)

Temporary (Construction)

Aggregate over life of the PILOT

|          | Direct      | Indirect  | Total       |
|----------|-------------|-----------|-------------|
| Jobs     | 5           | 2         | 7           |
| Earnings | \$3,174,891 | \$859,907 | \$4,034,798 |