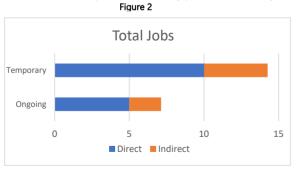

# **Economic Impacts**

Summary of Economic Impacts over the Life of the PILOT

Project Total Investment \$2,700,000

|             | Direct      | Indirect  | Total       |
|-------------|-------------|-----------|-------------|
| Jobs        | 10          | 4         | 14          |
| Earnings    | \$832,416   | \$225,457 | \$1,057,873 |
| Local Spend | \$2,160,000 | \$776,134 | \$2,936,134 |

### Ongoing (Operations)

Temporary (Construction)

Aggregate over life of the PILOT

|          | Direct      | Indirect  | Total       |
|----------|-------------|-----------|-------------|
| Jobs     | 5           | 2         | 7           |
| Earnings | \$3,174,891 | \$859,907 | \$4,034,798 |